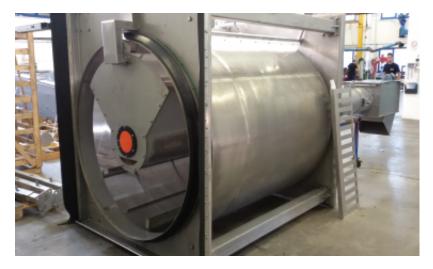

### The A3 rotary drum screen is an in-channel screen for use in high capacity applications

The wedge wire drum screen has stationary cleaning brushes. The screen is coupled to an independently-driven discharge auger complete with a compaction zone and vertical discharge chute.

## A3 Rotary Drum Screen - Photos

Rotary drum screen with wedgewire

Rotary drum screen with bars

Rotary drum screen

Rotary drum screen