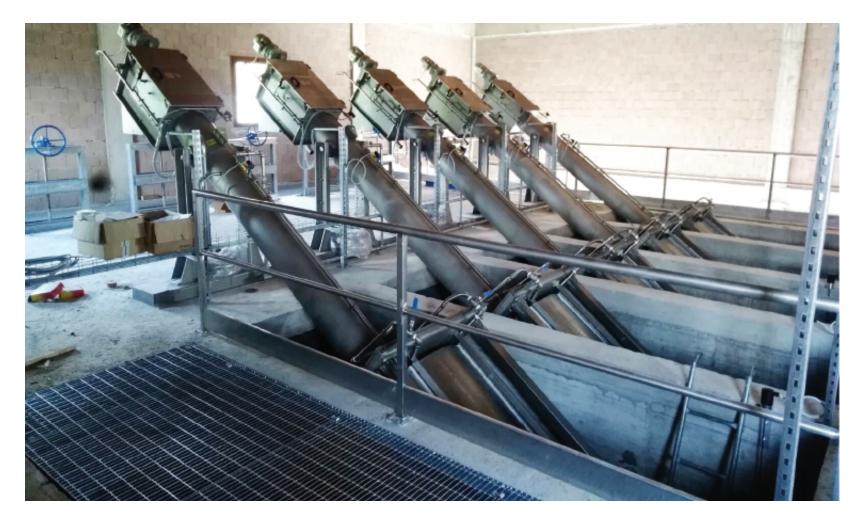

### The A3 rotary drum screen is an in-channel screen for use in high capacity applications

The wedge wire drum screen has stationary cleaning brushes. The screen is coupled to an independently-driven discharge auger complete with a compaction zone and vertical discharge chute.

Flow is directed to the internal surface of the drum that resides in the channel. As solids blind the drum screen, the water level increases and activates the discharge screw motor. The solids are transported by the auger where they are further compacted and dried and transported to the vertical discharge. This allows drying to 25-35% solids.

## A3 Rotary Drum Screen - Photos

Rotary drum screen with wedgewire

Rotary drum screen with bars

Rotary drum screen

Rotary drum screen