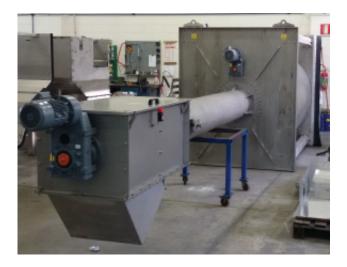

### The A3 rotary drum screen is an in-channel screen for use in high capacity applications

The wedge wire drum screen has stationary cleaning brushes. The screen is coupled to an independently-driven discharge auger complete with a compaction zone and vertical discharge chute.

Flow is directed to the internal surface of the drum that resides in the channel. As solids blind the drum screen, the water level increases and activates the discharge screw motor. The solids are transported by the auger where they are further compacted and dried and transported to the vertical discharge. This allows drying to 25-35% solids.

## A3 Rotary Drum Screen - Photos

Rotary drum screen with wedgewire

Rotary drum screen with bars

Rotary drum screen

Rotary drum screen