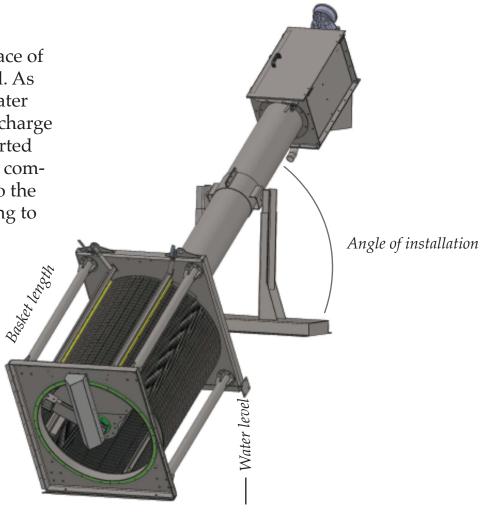

Flow is directed to the internal surface of the drum that resides in the channel. As solids blind the drum screen, the water level increases and activates the discharge screw motor. The solids are transported by the auger where they are further compacted and dried and transported to the vertical discharge. This allows drying to 25-35% solids.

#### Channel width

| Model              | 1   | 2   | 3   | 4   | 5   | 6   | 7   | 8   | 9   |
|--------------------|-----|-----|-----|-----|-----|-----|-----|-----|-----|
| Channel width      | 31  | 39  | 47  | 55  | 63  | 71  | 79  | 94  | 102 |
| Basket length      | 31  | 39  | 47  | 55  | 63  | 71  | 79  | 94  | 102 |
| Water level        | 23  | 30  | 37  | 41  | 47  | 55  | 63  | 79  | 83  |
| Angle installation | 35° | 35° | 35° | 35° | 35° | 35° | 35° | 35° | 35° |

All dimensions in inches; custom sizes also available