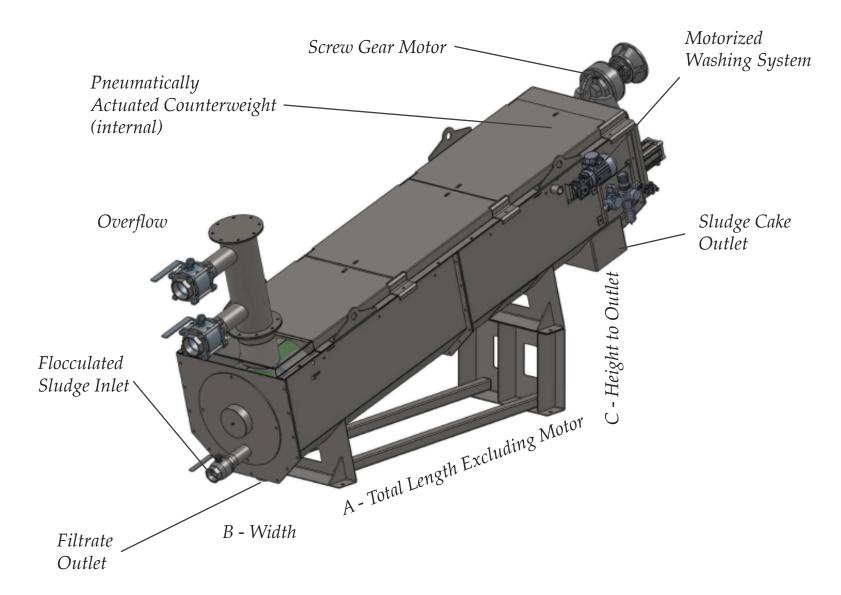

The press utilizes an auger with a tapered shaft that rotates inside a stationary wedge wire drum screen. Sludge is pumped to the inlet end of the press. The auger transports and presses the sludge against the drum screen. A horizontal discharge cone automatically adjusts to maximize performance.

The press employs an automatic cleaning system consisting of water nozzles attached to a concentric ring that traverses the length of the press.

The nozzles, combined with brushes mounted on the auger flights, continuously clean the screen.

| Model | A   | В  | С  |
|-------|-----|----|----|
| SP-1  | 106 | 24 | 24 |
| SP-2  | 118 | 32 | 28 |
| SP-3  | 146 | 43 | 35 |
| SP-4  | 177 | 52 | 41 |
| SP-5  | 177 | 61 | 41 |

All dimensions in inches