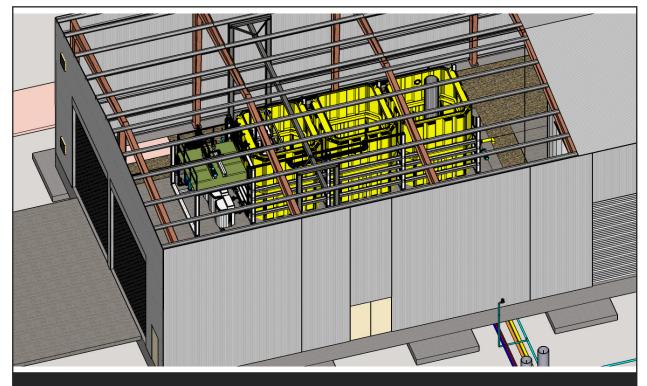

Agriculture

Textile

Military

Resort/Casino

Hospitals

SYSTEM PRE-PLUMBED, PRE-WIRED; PLUG AND PLAY READY TANKAGE: AN-OXIC, AEROBIC, MEMBRANE AS NEEDED

HDPE PROCESS

Versatile HDPE tankage allows for custom configurations based on client needs. Add and remove various zones as needed for effluent requirements.

All tanks and equipment are contained on s/s or coated carbon steel skids and designed for truck transport and delivery as complete systems.

All systems arrive to the job site fully

tested, with internal plumbing and

electrical complete. With on-board

PLC, HMI and SCADA, it's ready to

plug and play with your existing ar-

rangement.

INDUSTRIAL
GRADE FLAT PLATE
MAXFLOW
MEMBRANES

The A3-USA flat plate Maxflow membrane module is designed specifically for wastewater. It's proven itself worldwide; let it work for you.

MBR may be placed in a building or set outside on a concrete pad, as needed

Scan for more information

Interested in other design options, smaller or larger?

A3-USA can offer a number of packaged or non-packaged systems, designed for a variety of purposes.