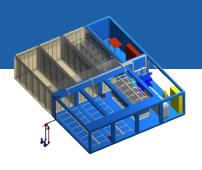

Agriculture

Textile

Military

Resort/Casino

Hospitals

SYSTEM PRE-PLUMBED, PRE-WIRED; PLUG AND PLAY READY TANKAGE: AN-OXIC, AEROBIC, MEMBRANE AS NEEDED

HDPE PROCESS

Versatile HDPE tankage allows for custom configurations based on client needs. Add and remove various zones as needed for effluent requirements.

All tanks and equipment are contained on s/s or coated carbon steel skids and designed for truck transport and delivery as complete systems.

All systems arrive to the job site fully

tested, with internal plumbing and

MBR may be placed in a building or set outside on a concrete pad, as needed

Scan for more information

Interested in other design options, smaller or larger?

A3-USA can offer a number of packaged or non-packaged systems, designed for a variety of purposes.