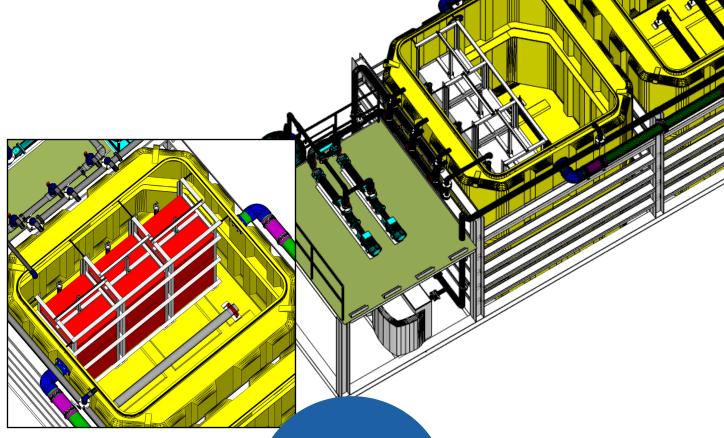

Agriculture

Textile

Military

Resort/Casino

Hospitals

SYSTEM PRE-PLUMBED, PRE-WIRED; PLUG AND PLAY READY TANKAGE: AN-OXIC, AEROBIC, MEMBRANE AS NEEDED

HDPE PROCESS

Versatile HDPE tankage allows for custom configurations based on client needs. Add and remove various zones as needed for effluent requirements.

electrical complete. With on-board

PLC, HMI and SCADA, it's ready to

plug and play with your existing ar-

rangement.

INDUSTRIAL
GRADE FLAT PLATE
MAXFLOW
MEMBRANES

The A3-USA flat plate Maxflow membrane module is designed specifically for wastewater. It's proven itself worldwide; let it work for you.