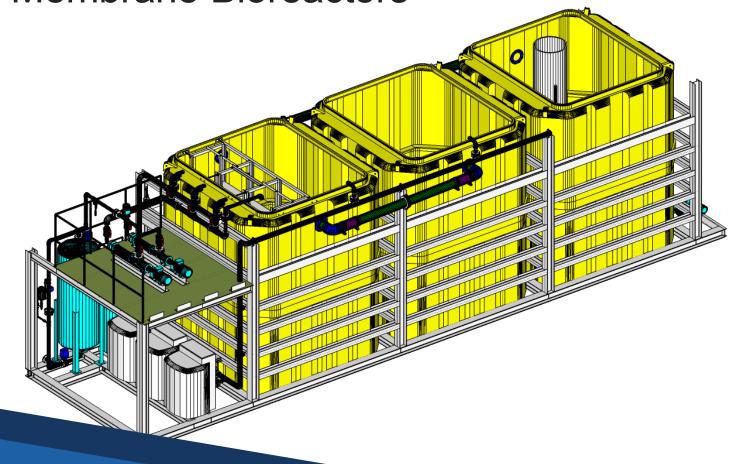

Agriculture

Textile

Military

Resort/Casino

Hospitals

SYSTEM PRE-PLUMBED, PRE-WIRED; PLUG AND PLAY READY TANKAGE: AN-OXIC, AEROBIC, MEMBRANE AS NEEDED

HDPE PROCESS

Versatile HDPE tankage allows for custom configurations based on client needs. Add and remove various zones as needed for effluent requirements.

All tanks and equipment are contained on s/s or coated carbon steel skids and designed for truck transport and delivery as complete systems.

All systems arrive to the job site fully

tested, with internal plumbing and

electrical complete. With on-board

PLC, HMI and SCADA, it's ready to

plug and play with your existing ar-

rangement.

INDUSTRIAL
GRADE FLAT PLATE
MAXFLOW
MEMBRANES

The A3-USA flat plate Maxflow membrane module is designed specifically for wastewater. It's proven itself worldwide; let it work for you.

MBR may be placed in a building or set outside on a concrete pad, as needed

Scan for more information

Interested in other design options, smaller or larger?

A3-USA can offer a number of packaged or non-packaged systems, designed for a variety of purposes.